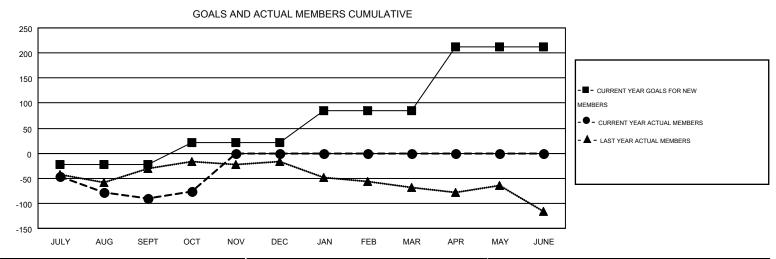

## MONTHLY MEMBERSHIP PROGRESS REPORT

Multiple District 7

Results as of: 10/31/2015

LOCATION: ARKANSAS

GMT CA 1

GMT: HAL GRIFFIN

| Clubs         |                  |                  |                  |                  | Members               |                    |                                        |                    |                  |  |
|---------------|------------------|------------------|------------------|------------------|-----------------------|--------------------|----------------------------------------|--------------------|------------------|--|
|               | RESUL            | TS FOR 2015-2016 |                  |                  | RESULTS FOR 2015-2016 |                    |                                        |                    |                  |  |
| QUARTER       | NEW CLUB<br>GOAL | NEW CLUBS        | DROPPED<br>CLUBS | NET<br>GAIN/LOSS | QUARTER               | NEW MEMBER<br>GOAL | CHARTER AND<br>NEW<br>MEMBERS<br>ADDED | DROPPED<br>MEMBERS | NET<br>GAIN/LOSS |  |
| JULY/AUG/SEPT | 0                | 0                | 1                | -1               | JULY/AUG/SEPT         | -22                | 84                                     | 174                | -90              |  |
| OCT/NOV/DEC   | 1                | 1                | 0                | 1                | OCT/NOV/DEC           | 43                 | 49                                     | 35                 | 14               |  |
| JAN/FEB/MAR   | 2                | 0                | 0                | 0                | JAN/FEB/MAR           | 63                 | 0                                      | 0                  | 0                |  |
| APR/MAY/JUNE  | 3                | 0                | 0                | 0                | APR/MAY/JUNE          | 129                | 0                                      | 0                  | 0                |  |