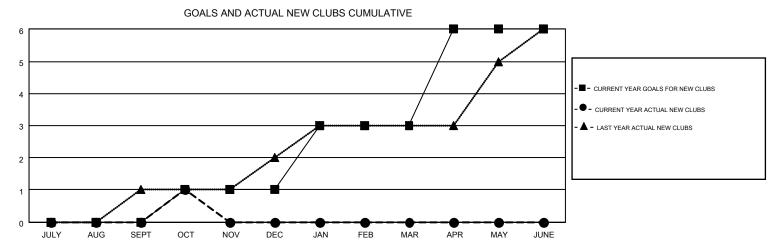

## MONTHLY MEMBERSHIP PROGRESS REPORT

Multiple District 7

Results as of: 10/31/2015

LOCATION: ARKANSAS

GMT CA 1

GMT: HAL GRIFFIN

| Clubs         |                  |                  |                  |                  | Members               |                    |                                        |                    |                  |  |
|---------------|------------------|------------------|------------------|------------------|-----------------------|--------------------|----------------------------------------|--------------------|------------------|--|
|               | RESUL            | TS FOR 2015-2016 |                  |                  | RESULTS FOR 2015-2016 |                    |                                        |                    |                  |  |
| QUARTER       | NEW CLUB<br>GOAL | NEW CLUBS        | DROPPED<br>CLUBS | NET<br>GAIN/LOSS | QUARTER               | NEW MEMBER<br>GOAL | CHARTER AND<br>NEW<br>MEMBERS<br>ADDED | DROPPED<br>MEMBERS | NET<br>GAIN/LOSS |  |
| JULY/AUG/SEPT | 0                | 0                | 1                | -1               | JULY/AUG/SEPT         | -22                | 84                                     | 174                | -90              |  |
| OCT/NOV/DEC   | 1                | 1                | 0                | 1                | OCT/NOV/DEC           | 43                 | 49                                     | 35                 | 14               |  |
| JAN/FEB/MAR   | 2                | 0                | 0                | 0                | JAN/FEB/MAR           | 63                 | 0                                      | 0                  | 0                |  |
| APR/MAY/JUNE  | 3                | 0                | 0                | 0                | APR/MAY/JUNE          | 129                | 0                                      | 0                  | 0                |  |